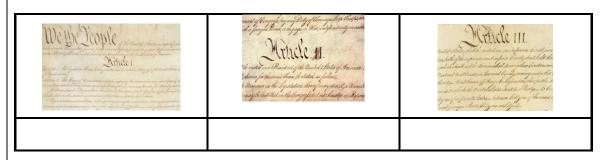

11. Match the branch of government with the image of the Article from the Constitution:

## Judicial Branch, Executive Branch, Legislative Branch